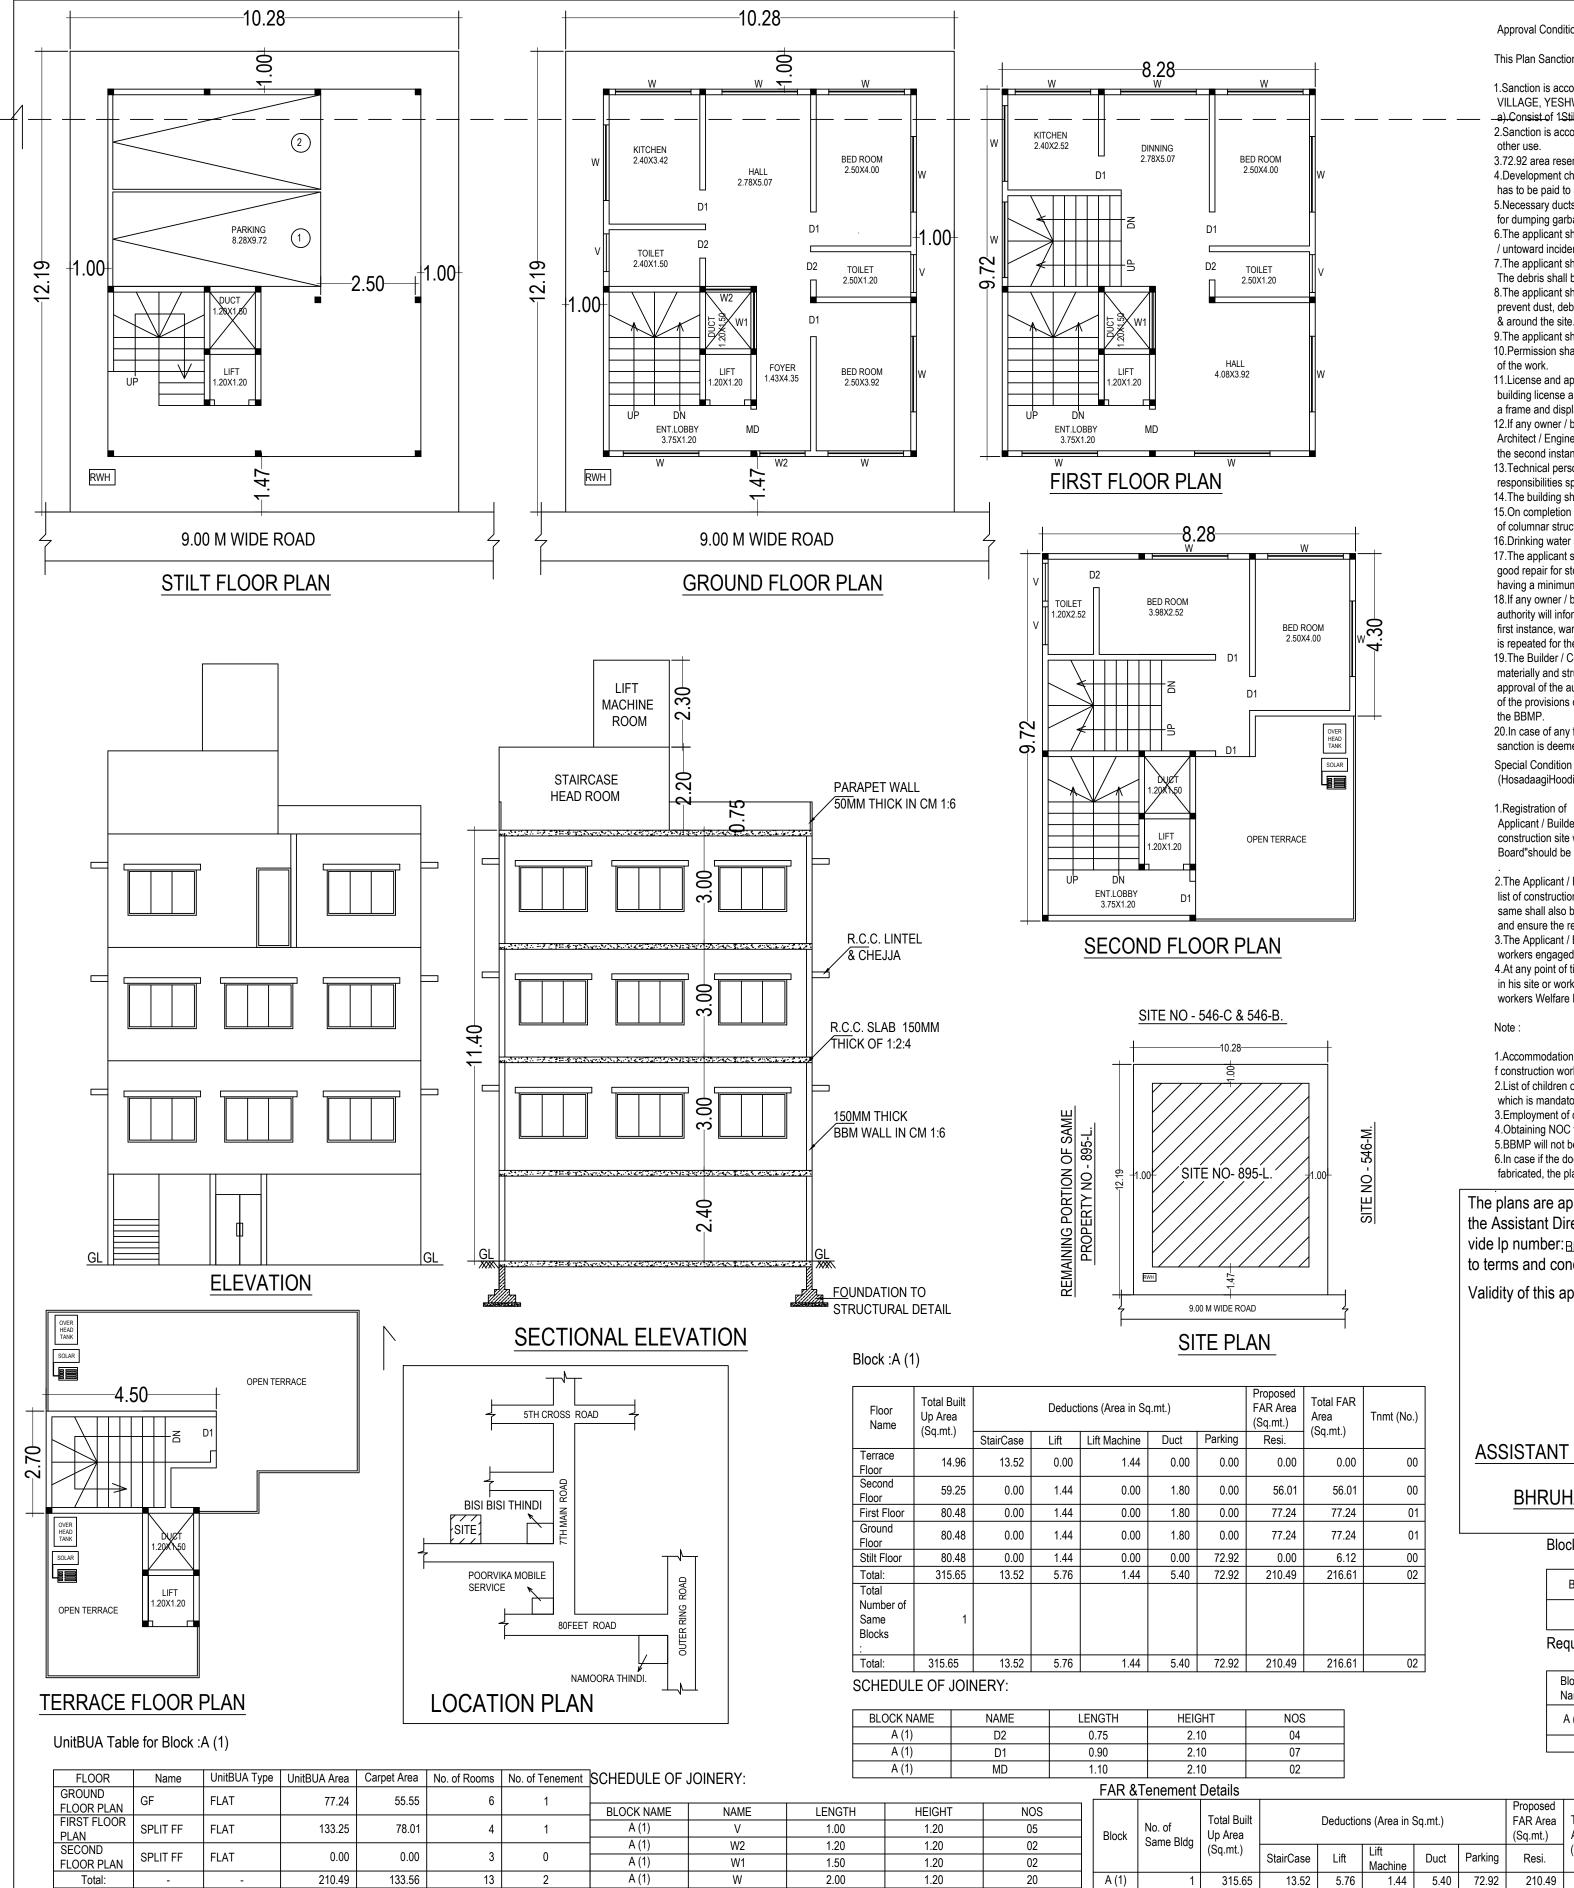

UserDefinedMetric (730.00 x 530.00MM)

Grand Total:

| .)   |         | Proposed<br>FAR Area<br>(Sq.mt.) | Total FAR<br>Area<br>(Sq.mt.) | Tnmt (No.) |
|------|---------|----------------------------------|-------------------------------|------------|
| Duct | Parking | Resi.                            | (09.111.)                     |            |
| 0.00 | 0.00    | 0.00                             | 0.00                          | 00         |
| 1.80 | 0.00    | 56.01                            | 56.01                         | 00         |
| 1.80 | 0.00    | 77.24                            | 77.24                         | 01         |
| 1.80 | 0.00    | 77.24                            | 77.24                         | 01         |
| 0.00 | 72.92   | 0.00                             | 6.12                          | 00         |
| 5.40 | 72.92   | 210.49                           | 216.61                        | 02         |
|      |         |                                  |                               |            |
| 5.40 | 72.92   | 210.49                           | 216.61                        | 02         |
|      |         |                                  |                               |            |

| HEIGHT       | NOS |
|--------------|-----|
| 2.10         | 04  |
| 2.10         | 07  |
| 2.10         | 02  |
| ment Details |     |
|              |     |

315.65

13.52

5.76

1.44

5.40

| Approval Condition :                                                                                                                                                                                                                               |
|----------------------------------------------------------------------------------------------------------------------------------------------------------------------------------------------------------------------------------------------------|
| This Plan Sanction is issued subject to the following conditions :                                                                                                                                                                                 |
| <br>1.Sanction is accorded for the Residential Building at 895-L, VINAYAKA HBCS, NAGARBH<br>VILLAGE, YESHWANTHAPURA HOBLI, BANGALORE, Bangalore.<br>                                                                                               |
| <ol> <li>Sanction is accorded for Residential use only. The use of the building shall not be deviate<br/>other use.</li> </ol>                                                                                                                     |
| <ul><li>3.72.92 area reserved for car parking shall not be converted for any other purpose.</li><li>4.Development charges towards increasing the capacity of water supply, sanitary and power has to be paid to BWSSB and BESCOM if any.</li></ul> |
| 5. Necessary ducts for running telephone cables, cubicles at ground level for postal services for dumping garbage within the premises shall be provided.                                                                                           |
| 6. The applicant shall INSURE all workmen involved in the construction work against any ac<br>/ untoward incidents arising during the time of construction.                                                                                        |
| 7. The applicant shall not stock any building materials / debris on footpath or on roads or on                                                                                                                                                     |

## Block USE/SUBUSE Deta

| Block Name | Block Use   | Block SubUse                | Block Structure        | Block Land Use<br>Category |
|------------|-------------|-----------------------------|------------------------|----------------------------|
| A (1)      | Residential | Plotted Resi<br>development | Bldg upto 11.5 mt. Ht. | R                          |

# Required Parking(Table

Tnmt (No.)

02

2.00

Proposed FAR Area

(Sq.mt.)

Resi.

210.49

72.92

Total FAR

Area

(Sq.mt.)

216.61

216.61

| Block | Туре        | SubUse                      | Area     | Ur    | iits  |            | Car   |       |
|-------|-------------|-----------------------------|----------|-------|-------|------------|-------|-------|
| Name  | туре        | Subose                      | (Sq.mt.) | Reqd. | Prop. | Reqd./Unit | Reqd. | Prop. |
| A (1) | Residential | Plotted Resi<br>development | 50 - 225 | 1     | -     | 1          | 2     | -     |
|       | Total :     |                             | -        | -     | -     | -          | 2     | 2     |

| Parking Che | eck (Table 7b) |
|-------------|----------------|
|             |                |

|                            |                                                                           |                                                                            |                                                                                                                     |                                                                                                                                     |                                                       |                                         |                            | SCALE :                                                                                                                                        | 1:100  |
|----------------------------|---------------------------------------------------------------------------|----------------------------------------------------------------------------|---------------------------------------------------------------------------------------------------------------------|-------------------------------------------------------------------------------------------------------------------------------------|-------------------------------------------------------|-----------------------------------------|----------------------------|------------------------------------------------------------------------------------------------------------------------------------------------|--------|
|                            |                                                                           |                                                                            | INDARY                                                                                                              |                                                                                                                                     |                                                       |                                         |                            |                                                                                                                                                |        |
| NAREA STA                  | TEMENT (BBMP)                                                             |                                                                            | (To be demolish                                                                                                     | ned)<br>O.: 1.0.11                                                                                                                  |                                                       |                                         |                            |                                                                                                                                                |        |
| PROJECT<br>Authority: E    | DETAIL:                                                                   |                                                                            | 1                                                                                                                   | ATE: 01/11/2018                                                                                                                     |                                                       |                                         |                            |                                                                                                                                                |        |
| Inward_No:                 |                                                                           |                                                                            | Plot Use: Re<br>Plot SubUse:                                                                                        | sidential<br>: Plotted Resi devi                                                                                                    | elopment                                              |                                         |                            |                                                                                                                                                |        |
|                            | Type: Suvarna Parvang                                                     |                                                                            | Land Use Zo<br>Plot/Sub Plot                                                                                        | ne: Residential (N<br>t No.: 895-L                                                                                                  | 1ain)                                                 |                                         |                            |                                                                                                                                                |        |
| Nature of S<br>Location: R | Canction: New                                                             |                                                                            | Locality / Stre                                                                                                     | s per Khata Extra<br>eet of the property                                                                                            | : VINAYAKA                                            |                                         |                            | 1                                                                                                                                              |        |
| Building Lir               | ne Specified as per Z.R:<br>rajeshwarinagar                               | NA                                                                         | VILLAGE, YE                                                                                                         | ESHWANTHAPUF                                                                                                                        | ra hobli, e                                           | BANGA                                   | ALORE                      |                                                                                                                                                |        |
| Ward: War                  |                                                                           |                                                                            |                                                                                                                     |                                                                                                                                     |                                                       |                                         |                            |                                                                                                                                                |        |
| AREA DET                   |                                                                           |                                                                            | (A)                                                                                                                 |                                                                                                                                     |                                                       |                                         |                            | SQ.MT.<br>125.31                                                                                                                               |        |
|                            | A OF PLOT<br>GE CHECK                                                     |                                                                            | (A-Deduction                                                                                                        | ns)                                                                                                                                 |                                                       |                                         |                            | 125.31                                                                                                                                         |        |
|                            | Permissible Coverag<br>Proposed Coverage                                  | Area (64.23 %                                                              | (o)                                                                                                                 |                                                                                                                                     |                                                       |                                         |                            | 93.98<br>80.48                                                                                                                                 |        |
| FAR CHE                    | Achieved Net covera<br>Balance coverage ar                                |                                                                            | ,                                                                                                                   |                                                                                                                                     |                                                       |                                         |                            | 80.48<br>13.50                                                                                                                                 |        |
|                            | CK<br>Permissible F.A.R. a<br>Additional F.A.R with<br>Allowable TDR Area | in Ring I and                                                              | II ( for amalgam                                                                                                    |                                                                                                                                     |                                                       |                                         |                            | 219.29<br>0.00<br>0.00                                                                                                                         |        |
|                            | Premium FAR for Plo<br>Total Perm. FAR are                                | t within Impac                                                             | ,                                                                                                                   |                                                                                                                                     |                                                       |                                         |                            | 0.00 0.00 219.29                                                                                                                               |        |
|                            | Residential FAR (97.<br>Proposed FAR Area                                 | . ,                                                                        |                                                                                                                     |                                                                                                                                     |                                                       |                                         |                            | 210.49<br>216.61                                                                                                                               |        |
|                            | Achieved Net FAR A<br>Balance FAR Area (                                  | · /                                                                        |                                                                                                                     |                                                                                                                                     |                                                       |                                         |                            | 216.61<br>2.68                                                                                                                                 |        |
| BUILT UF                   | P AREA CHECK<br>Proposed BuiltUp Are<br>Achieved BuiltUp Are              |                                                                            |                                                                                                                     |                                                                                                                                     |                                                       |                                         |                            | 315.65<br>315.65                                                                                                                               |        |
| Payment E<br>Sr No.        | Challan<br>Number                                                         |                                                                            | leceipt<br>lumber                                                                                                   | Amount (INR)                                                                                                                        | Payment N                                             | Vode                                    | Transaction<br>Number      | Payment Date                                                                                                                                   | Remark |
| 1                          | BBMP/19718/CH/19-2<br>No.                                                 | 0 BBMP/19                                                                  | 9718/CH/19-20                                                                                                       | 1697.54<br>Head                                                                                                                     | Online                                                | 9                                       | 9103039943<br>Amount (INR) | 09/24/2019<br>10:20:02 PM<br>Remark                                                                                                            | -      |
|                            |                                                                           |                                                                            |                                                                                                                     | PA HOLI                                                                                                                             | r<br>fi                                               | 1.00M DIA<br>rain water<br>hlet channel |                            | CROSS SECTION OF<br>PERCOLATION PT/TREIN<br>roin woler<br>iniet channel<br>Bore well<br>Percolition well 1.00m dia<br>RAIN WATER<br>STRUCTURE: |        |
|                            |                                                                           | OWN<br>NUM<br>SRINI<br>CROS                                                | BER &<br>VASA RED<br>S ROAD, 2                                                                                      | DDRESS<br>CONTAC<br>DY .B . T. #8<br>2ND STAGE,<br>BANGALORI                                                                        | T NUN<br>546/N, 17<br>VINAYA<br>E                     | MBE<br>1TH<br>AKA I                     | LAYOUT,                    | cn                                                                                                                                             | 22     |
|                            |                                                                           |                                                                            |                                                                                                                     |                                                                                                                                     | 3                                                     | . 1                                     | · Cust                     |                                                                                                                                                | Ø.,    |
|                            |                                                                           |                                                                            |                                                                                                                     |                                                                                                                                     | D                                                     |                                         |                            |                                                                                                                                                |        |
| ie                         |                                                                           | /SUF<br>H. Nar<br>Stage<br>3rd S                                           | ⊃ERVISC<br>ayana #10<br>Vijayanaga<br>tage Vijaya                                                                   | ÉNGINEE<br>OR 'S SIO<br>, Vinayaka La<br>ar./n#10, Vina<br>nagar.<br>850/2006-07                                                    | GNATU<br>ayout ar<br>ay:                              |                                         | T                          |                                                                                                                                                |        |
| Prop.<br>-<br>2            |                                                                           | /SUF<br>H. Nar<br>Stage<br>3rd S<br>BCC/<br>PRO<br>PLAN<br>SITE N<br>NAGA  | PERVISC<br>ayana #10<br>Vijayanaga<br>tage Vijaya<br>BL-3.6/E-20<br>JECT TIT<br>SHOWING<br>NO - 895-L,<br>ARBHAVI V | DR 'S SIC<br>, Vinayaka La<br>ar./n#10, Vina<br>nagar.<br>850/2006-07                                                               | OSED R<br>HBCS,                                       | ESIE                                    |                            |                                                                                                                                                |        |
| Prop.<br>-<br>2            | Achieved<br>Area (Sq.mt.)<br>27.50<br>27.50                               | /SUF<br>H. Nar<br>Stage<br>3rd S<br>BCC/<br>PLAN<br>SITE N<br>NAGA<br>BANG | PERVISC<br>ayana #10<br>Vijayanaga<br>tage Vijaya<br>BL-3.6/E-20<br>JECT TIT<br>SHOWING<br>NO - 895-L,<br>ARBHAVI V | OR 'S SIC<br>, Vinayaka La<br>ar./n#10, Vina<br>nagar.<br>850/2006-07<br>LE :<br>THE PROPO<br>VINAYAKA<br>ILLAGE , YE<br>ARD NO- 73 | GNATU<br>ayout 3r<br>ayi<br>Josed R<br>HBCS,<br>SHWAN | ESIE                                    |                            | 9<br>9                                                                                                                                         |        |